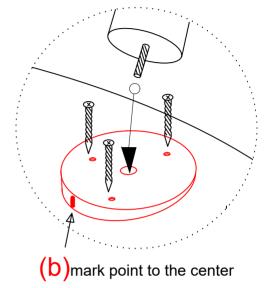

## 4+1 SET - Wooden Legs - Assembly Instructions

There are:

4 small size table tray & 1 big size table tray

12 short height Wooden legs & 4 Long height Wooden legs.

- Position the Table on flat surface.
- •Make sure that the mark on the plastic mounting plates is pointing to the table center. (b) to achieve correct slop angle for the leg after the installation.
- Fix the plastic mounting plates on the table bottom to the pre-drill holes.
- Repeat the previous steps with all table trays.
- install the felt pads on the bottoms of legs to prevent slipping and scratches on the floor.