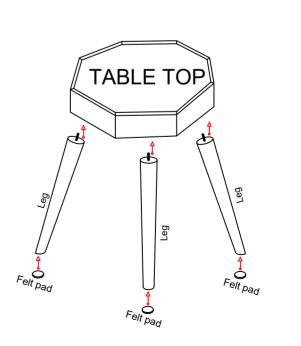

## 4+1 SET - Wooden Legs - Assembly Instructions

There are:

4 small size table tray & 1 big size table tray

12 short height Wooden legs & 4 Long height Wooden legs.

- Position the Table on flat surface.
- •Make sure that the mark on the plastic mounting plates is pointing to the table center. (b) to achieve correct slop angle for the leg after the installation.
- Fix the plastic mounting plates on the table bottom to the pre-drill holes.
- Repeat the previous steps with all table trays.
- install the felt pads on the bottoms of legs to prevent slipping and scratches on the floor.