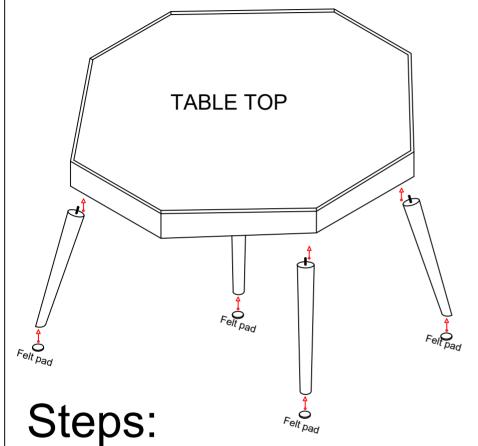

## 4+1 SET - Wooden Legs - Assembly Instructions

There are:

4 small size table tray & 1 big size table tray

12 short height Wooden legs & 4 Long height Wooden legs.

- Position the Table on flat surface.
- •Make sure that the mark on the plastic mounting plates is pointing to the table center. (b) to achieve correct slop angle for the leg after the installation.
- Fix the plastic mounting plates on the table bottom to the pre-drill holes.
- Repeat the previous steps with all table trays.
- install the felt pads on the bottoms of legs to prevent slipping and scratches on the floor.